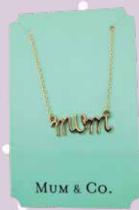

he housework can wait' appear with hot water!





#### M87 PINEAPPLE CUP

Bring the fun of holidays home with this tropical inspired cup with spiral straw. 15cm (excluding straw)



## M35 MAGIC COLOUR CHANGING GLASS

Watch the watermelons change colour as the glass fills.





#### M149 LIGHT UP GLASS

The kids LOVE these with multiple flash and light settings. Batteries included. 18cm



## M20

TEA SET High tea for 1 with this beautiful tea set. Comes with cup, saucer and spoon



M199
TRAVEL MUG
With screw top lid.



\$240 incl GST

#### MMUG2 MUM LIFE MUG

A fun design in a fully enclosed gift box









& comb. 13.5cm

#### M513 **JEWELLERY BOX**

This timber look & ceramic heart is great to keep Mum's jewellery or "bits & pieces" 12x12x5cm



**M23E EAR RINGS** A fun design!











#### **M70** SLIDE OUT MIRROR

In a leather look pouch this is a great addition to any handbag. 6.7x6.3cm



#### **M75 MANICURE SET**

A 5 piece set with all the essentials. 10.8x6.3cm (closed)



#### M302 **JEWELLERY STAND**

So many branches to hang precious jewels also with substantial storage tray. 25x15cm (tray) 22cm high



6







#### M42 HOLLYWOOD LIGHT UP FRAME

Get some serious bling with this glittery light up frame! Batteries included. 19x14x3cm



\$299 incl GST

#### **M250** HEART SNOW GLOBE

With photo insert. 10x9cm



\$165 incl GST

## M106 HANGING HEART

A great way to show Mum that she is the best! 10.9x5cm



\$230 incl GST

#### M313 RECIPE SIGN

This sign with all the essential ingredients will look great in any kitchen. 24x14.5cm





\$299 incl GST

##