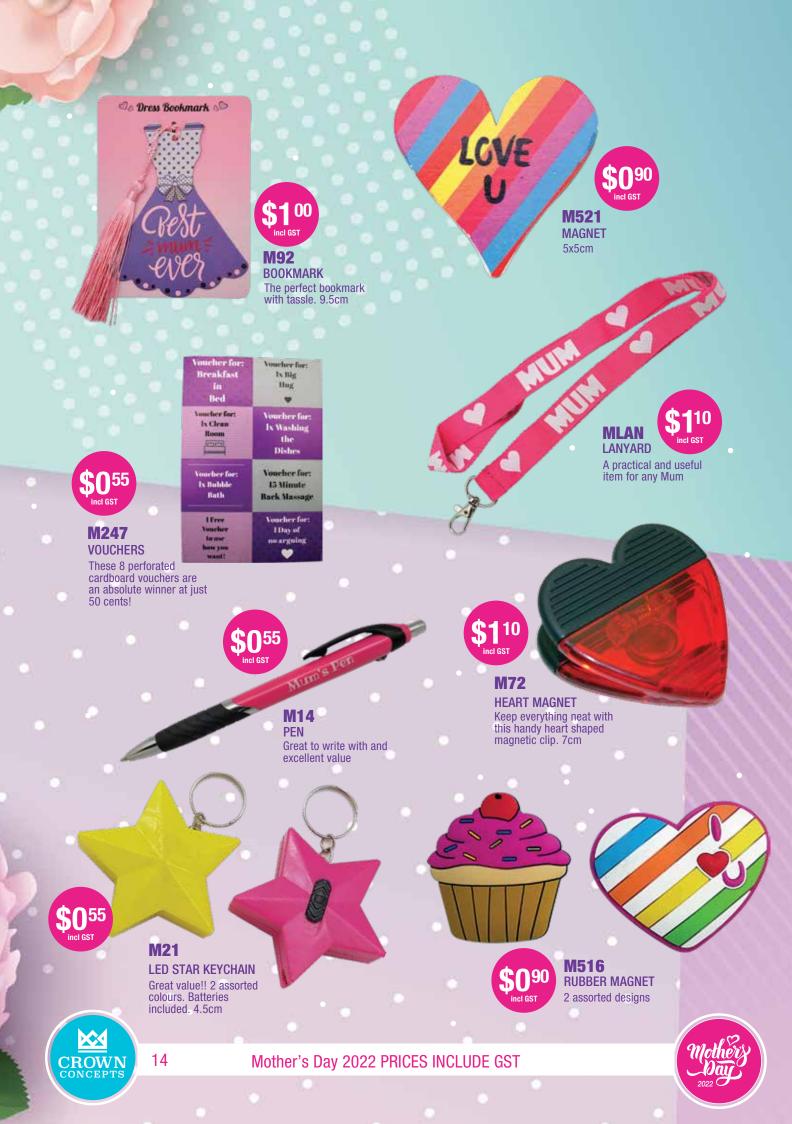

#### **M82**

**BEST MUM KEYRING** 

The gold detail really sets this apart from a boring old keyring.

## **HEART LED KEYRING**

With LED torch. Batteries included

#### **M88**

**MAGNETIC WHITEBOARD** 

Get organised with this. Magnetic backing & includes marker & 2 magnets. 27.5x21cm

**M32** 

**LOVE DUST KEYRING** 

A sprinkle of love in a bottle. 2.8cm

Love Dust

## 20 REASONS I LOVE YOU

A cute keyring with reminder when the kids forget to tell you they love you!! 7x3cm

Nan will display this metal keyring proudly! 3x2.5cm

M14N NAN PEN A great little gift for Nan

\$090 incl GST

M526 GRANDPARENT MAGNET 5x5cm

#### M34 PAPER GIFT BAG

A great generic option that the kids can decorate. 32.5x25x12cm