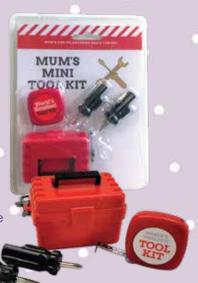

#### M312 **MINI TOOL KIT**

Perfect for changing batteries & odd jobs. Complete with 2 screwdrivers & tape measure