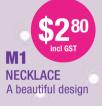

'the housework can wait' appear with hot water!





#### M87 PINEAPPLE CUP

Bring the fun of holidays home with this tropical inspired cup with spiral straw. 15cm (excluding straw)



## M35 MAGIC COLOUR CHANGING GLASS

Watch the watermelons change colour as the glass fills.





#### M149 LIGHT UP GLASS

The kids LOVE these with multiple flash and light settings. Batteries included. 18cm



## M20

TEA SET High tea for 1 with this beautiful tea set. Comes with cup, saucer and spoon



M199
TRAVEL MUG
With screw top lid.



\$240 incl GST

#### MMUG2 MUM LIFE MUG

A fun design in a fully enclosed gift box









& comb. 13.5cm

#### M513 **JEWELLERY BOX**

This timber look & ceramic heart is great to keep Mum's jewellery or "bits & pieces" 12x12x5cm



**M23E EAR RINGS** A fun design!











#### **M70** SLIDE OUT MIRROR

In a leather look pouch this is a great addition to any handbag. 6.7x6.3cm



#### **M75 MANICURE SET**

A 5 piece set with all the essentials. 10.8x6.3cm (closed)



#### M302 **JEWELLERY STAND**

So many branches to hang precious jewels also with substantial storage tray. 25x15cm (tray) 22cm high



6







#### M42 HOLLYWOOD LIGHT UP FRAME

Get some serious bling with this glittery light up frame! Batteries included. 19x14x3cm



\$299 incl GST

#### **M250** HEART SNOW GLOBE

With photo insert. 10x9cm



\$165 incl GST

## M106 HANGING HEART

A great way to show Mum that she is the best! 10.9x5cm



\$230 incl GST

#### M313 RECIPE SIGN

This sign with all the essential ingredients will look great in any kitchen. 24x14.5cm





\$299 incl GST