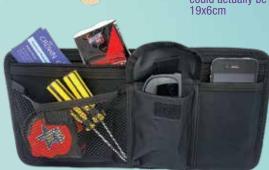

Such a great way to keep the car clutter free. 36x17.5cm

M154

ICE CREAM SPONGE Who knew a sponge

could actually be fun?

\$199 incl GST