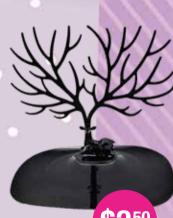

#### M302 **JEWELLERY STAND**

So many branches to hang precious jewels also with substantial storage tray. 25x15cm (tray) 22cm high

6