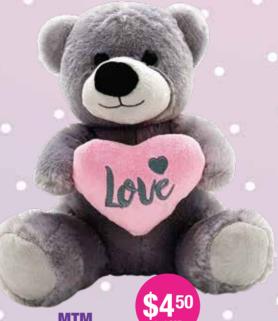

#### M315 GARDEN SET

Make gardening pretty with this 2 piece metal set in a gift box.

MTM TEDDY BEAR

Soft & cuddly, this guy is super cute holding a heart in his hands.