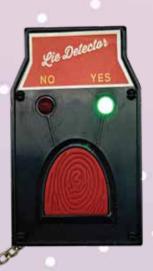

### **M43**

LIE DETECTOR
Press the button to see who is telling the truth! Batteries included. 7x4.25cm