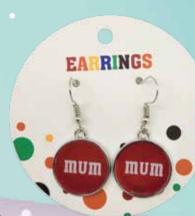

#### M513 **JEWELLERY BOX**

This timber look & ceramic heart is great to keep Mum's jewellery or "bits & pieces" 12x12x5cm

**M23E EAR RINGS** A fun design!