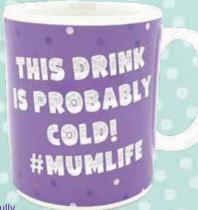

#### MMUG2 MUM LIFE MUG

A fun design in a fully enclosed gift box

& comb. 13.5cm