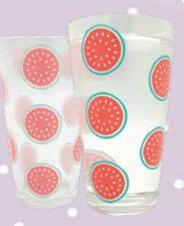

## M35 MAGIC COLOUR CHANGING GLASS

Watch the watermelons change colour as the glass fills.