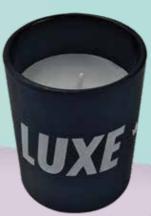

## **LUXE CANDLE**

Bring a touch of luxury with this black matt and silver candle. 6.6x5cm