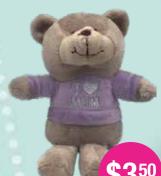

#### M315 GARDEN SET

Make gardening pretty with this 2 piece metal set in a gift box.

MTM TEDDY BEAR

Soft & cuddly, this guy is super cute holding a heart in his hands.