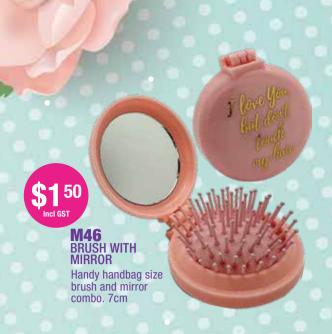

#### **M70** SLIDE OUT MIRROR

In a leather look pouch this is a great addition to any handbag. 6.7x6.3cm