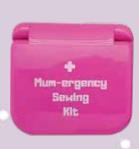

#### **MUM-EMERGENCY KIT**

Mum will be ready for any mini emergency or wardrobe malfunction with this kit. Contains sterile gauze swab, 2 alcohol wipes, 5 band-aid, scissors, bandage,10 safety pins, a roll of tape & hair tie. 13x9cm