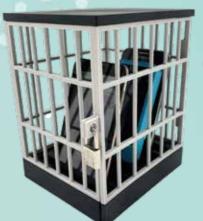

This flexible & sturdy device allows hands free access to your phone. Great for movies in bed or clip to your desk. Suits most phones.

M517 **MUM SIGN** Mum will love this. 20x7x2.2cm

**M378 PHONE JAIL** Put the phone away!! It's family time! Hold up to 6 phones. 13x15x19cm