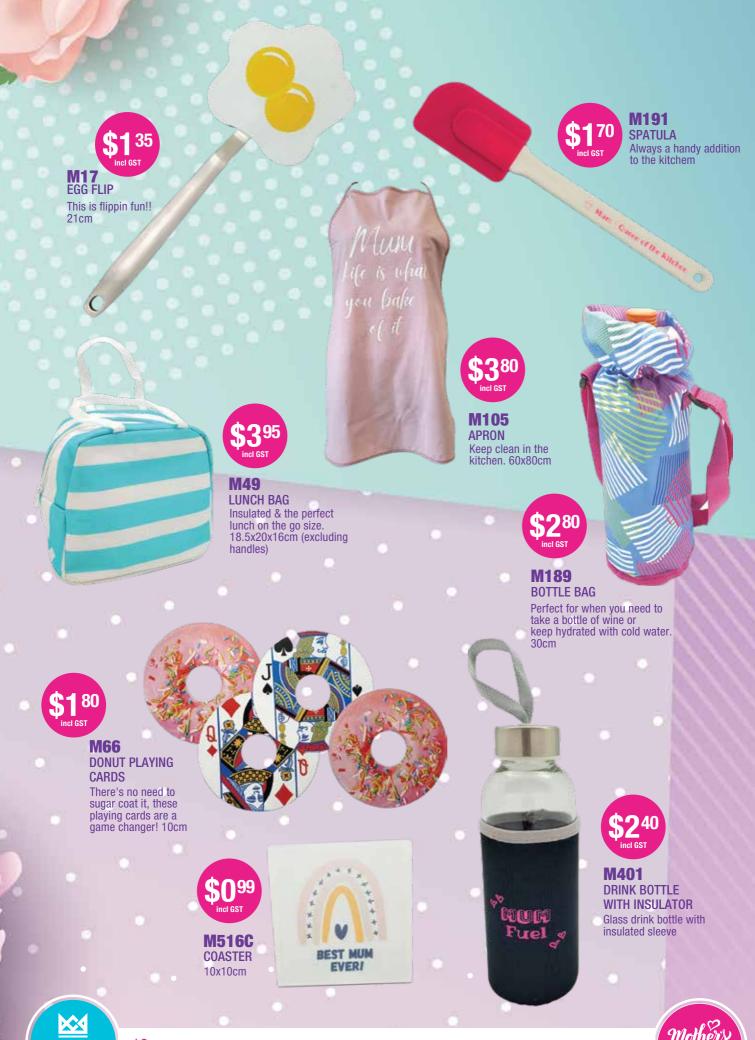

Such a great way to keep the car clutter free. 36x17.5cm

M154

ICE CREAM SPONGE Who knew a sponge

could actually be fun?

\$199 incl GST

#### M102 SEWING KIT

Contains all the essentials for any wardrobe malfunction. 7x7cm (closed)

A beautiful 20 page keepsake has blanks to fill in all about Mum. A great one to have each year as the kids get older. 15x10.5cm

#### M188 REUSABLE SHOPPING BAG

Ditch the plastic & love our environment with this 40x40cm woven bag

M187 BACK SCRATCHER

Extends to 70cm to always reach that itch!

**M85** 

**COSMETIC BAG** 

With zip and tassle. 25x18cm

**M18 GIFT SET** 

Gift box 3 piece set with pen glitter mirror & heart keyring. 9.5x16cm

#### M312 **MINI TOOL KIT**

Perfect for changing batteries & odd jobs. Complete with 2 screwdrivers & tape measure

#### **M82**

**BEST MUM KEYRING** 

The gold detail really sets this apart from a boring old keyring.

## **HEART LED KEYRING**

With LED torch. Batteries included

#### **M88**

**MAGNETIC WHITEBOARD** 

Get organised with this. Magnetic backing & includes marker & 2 magnets. 27.5x21cm

**M32** 

**LOVE DUST KEYRING** 

A sprinkle of love in a bottle. 2.8cm

Love Dust

## 20 REASONS I LOVE YOU

A cute keyring with reminder when the kids forget to tell you they love you!! 7x3cm

#### M315 GARDEN SET

Make gardening pretty with this 2 piece metal set in a gift box.

MTM TEDDY BEAR

Soft & cuddly, this guy is super cute holding a heart in his hands.

#### M83 VASE

Pop in some flowers from the garden to make Mum's day! 12cm \$3<sup>20</sup>

\$245 incl GST

M13 BANNER 250 x 20cm

\$490

M73 CUSHION 25x24cm

Nail Spat

I'M SO
LUCKY TO
HAVE YOU
AS MY MUM