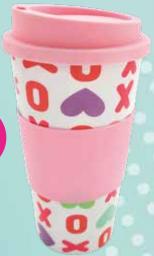

## M20

TEA SET High tea for 1 with this beautiful tea set. Comes with cup, saucer and spoon

M199
TRAVEL MUG
With screw top lid.

\$240 incl GST