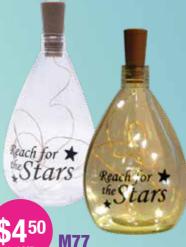

#### **M29 GLASS CANDLE**

A classic design to suit any house. 6.6x5cm

A beautiful gift set with candle and diffuser (40ml). 2 assorted patterns/fragrances 24x11x5.5cm

**M77** 

**FAIRY LIGHT BULB** 

This is so pretty! With string lights and quality plastic outer. 18cm. Batteries included