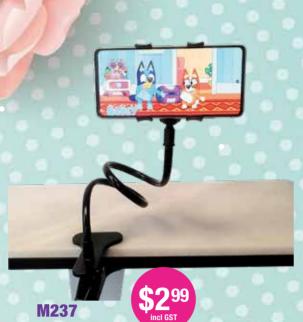

M79 STEMLESS GLASS Quality plastic stemless glass. 10.5cm

M89
POP IT

We all know the kids are going to buy these! 14x11cm

M23

TALKING TEDDY

Says "I love you Mum" when squeezed. 16cm standing, 11cm sitting

**Phone Holder** 

This flexible & sturdy device allows hands free access to your phone. Great for movies in bed or clip to your desk. Suits most phones.

M517 **MUM SIGN** Mum will love this. 20x7x2.2cm

**M378 PHONE JAIL** Put the phone away!! It's family time! Hold up to 6 phones. 13x15x19cm