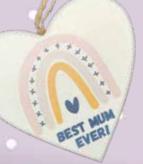

## M106 HANGING HEART

A great way to show Mum that she is the best! 10.9x5cm

\$230 incl GST