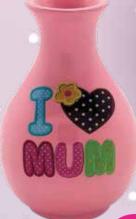

#### M83 VASE

Pop in some flowers from the garden to make Mum's day! 12cm \$3<sup>20</sup>

\$245 incl GST

M13 BANNER 250 x 20cm

\$490

M73 CUSHION 25x24cm

Nail Spat

I'M SO
LUCKY TO
HAVE YOU
AS MY MUM