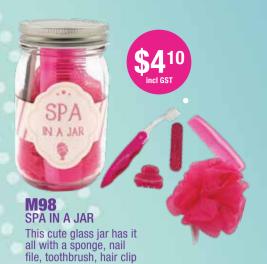

put a photo in! 20x20x3cm







\$240 SH Le

MMUG1 SHHH MUG Let Mum enjoy her cuppa!



#### M44 COLOUR CHANGING MUG

This is so cool! Watch the mug change from black to pink & 'the housework can wait' appear with hot water!





#### M87 PINEAPPLE CUP

Bring the fun of holidays home with this tropical inspired cup with spiral straw. 15cm (excluding straw)



## M35 MAGIC COLOUR CHANGING GLASS

Watch the watermelons change colour as the glass fills.





#### M149 LIGHT UP GLASS

The kids LOVE these with multiple flash and light settings. Batteries included. 18cm



## M20

TEA SET High tea for 1 with this beautiful tea set. Comes with cup, saucer and spoon



M199
TRAVEL MUG
With screw top lid.



\$240 incl GST

#### MMUG2 MUM LIFE MUG

A fun design in a fully enclosed gift box









& comb. 13.5cm

#### M513 **JEWELLERY BOX**

This timber look & ceramic heart is great to keep Mum's jewellery or "bits & pieces" 12x12x5cm



**M23E EAR RINGS** A fun design!











#### **M70** SLIDE OUT MIRROR

In a leather look pouch this is a great addition to any handbag. 6.7x6.3cm



#### **M75 MANICURE SET**

A 5 piece set with all the essentials. 10.8x6.3cm (closed)



#### M302 **JEWELLERY STAND**

So many branches to hang precious jewels also with substantial storage tray. 25x15cm (tray) 22cm high



6







#### M42 HOLLYWOOD LIGHT UP FRAME

Get some serious bling with this glittery light up frame! Batteries included. 19x14x3cm



\$299 incl GST

#### **M250** HEART SNOW GLOBE

With photo insert. 10x9cm



\$165 incl GST

## M106 HANGING HEART

A great way to show Mum th