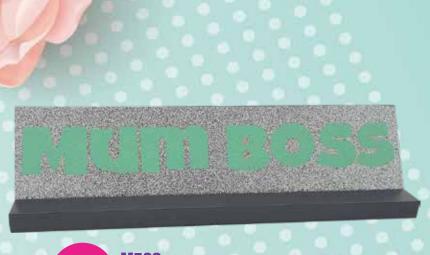

#### **M248**

PINEAPPLE FRAME A fun and trendy frame! 27x15cm

FAMILY FRAME

M522 GLITTER SIGN

This two piece wooden glitter sign looks awesome! 26x6cm

\$250 incl GST