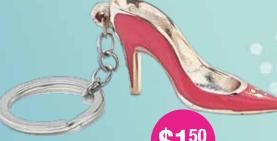

BAG

Ditch the plastic & love our environment with this 40x40cm woven bag



M187 BACK SCRATCHER

Extends to 70cm to always reach that itch!







**M85** 

**COSMETIC BAG** 

With zip and tassle. 25x18cm

**M18 GIFT SET** 

Gift box 3 piece set with pen glitter mirror & heart keyring. 9.5x16cm



#### M312 **MINI TOOL KIT**

Perfect for changing batteries & odd jobs. Complete with 2 screwdrivers & tape measure



#### **M82**

**BEST MUM KEYRING** 

The gold detail really sets this apart from a boring old keyring.



## **HEART LED KEYRING**

With LED torch. Batteries included



#### **M88**

**MAGNETIC WHITEBOARD** 

Get organised with this. Magnetic backing & includes marker & 2 magnets. 27.5x21cm



**M32** 

**LOVE DUST KEYRING** 

A sprinkle of love in a bottle. 2.8cm

Love Dust



## 20 REASONS I LOVE YOU

A cute keyring with reminder when the kids forget to tell you they love you!! 7x3cm













#### M315 GARDEN SET

Make gardening pretty with this 2 piece metal set in a gift box.



MTM TEDDY BEAR

Soft & cuddly, this guy is super cute holding a heart in his hands.



#### M83 VASE

Pop in some flowers from the garden to make Mum's day! 12cm \$3<sup>20</sup>

\$245 incl GST

M13 BANNER 250 x 20cm



\$490

M73 CUSHION 25x24cm

Nail Spat

I'M SO
LUCKY TO
HAVE YOU
AS MY MUM



\$280 incl GST

## **M96**FLIP MIRROR

A great portable mirror for finding natural light for the perfect make up. 20.5x15cm



#### M80 FLOWER POT

No need to water this one! 9x6cm (not including flowers)





#### M93 NAIL SPA KIT

All the essentials for a home mani & pedi. 14x7.5cm