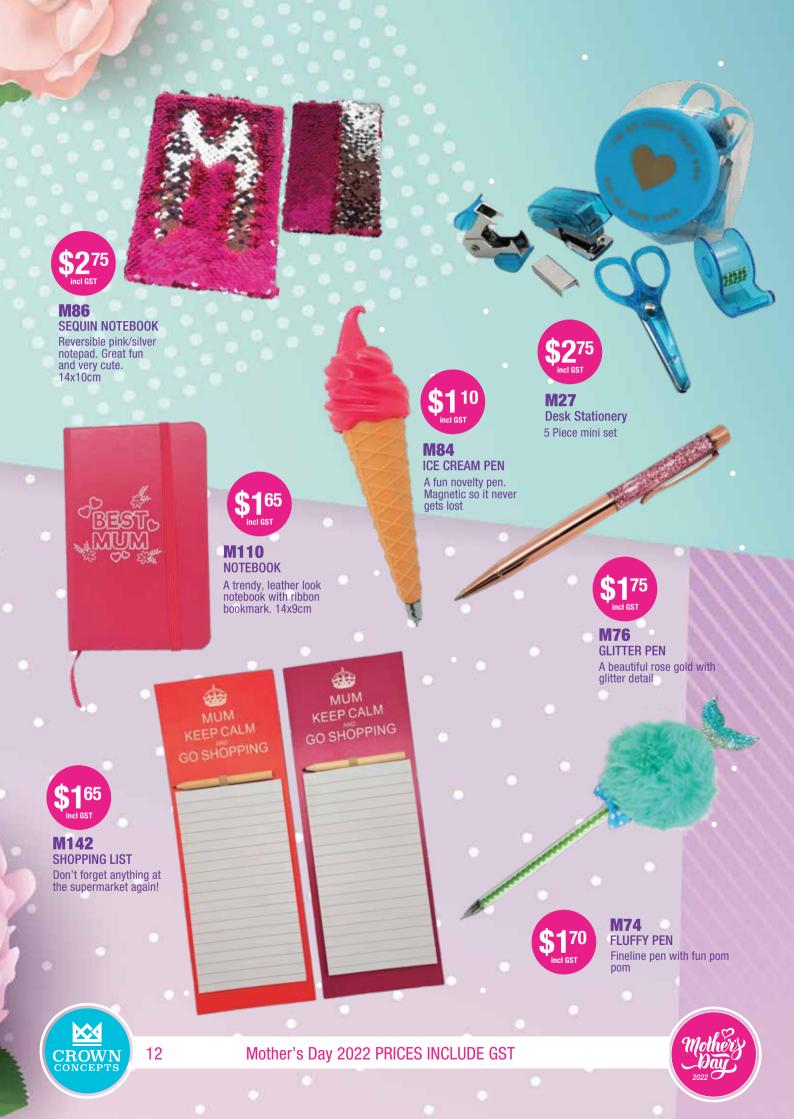

# Prices Include GST

M2A COLOURING BOOK 48 designs, 25x25cm

\$070 incl GST

#### M78 CORN CHIP CLIP

A fun way to keep an open bag of chips fresh! Just clip on the bag but don't eat it! 6x5cm

\$2<sup>60</sup>

# CROWN CONCEPTS

Happy (S) Mother's Day

#### M38 PLATTER

Platter for 1 or serve the kids afternoon tea on it.
Made from bamboo 28x14cm

**M361** 

**PERFECTION MUG** 

A stunning looking mug

with gold print, 9x9cm

NHLGDI DINO LIP GLOSS Strawberry scented. 2 assorted colours. 5x5cm

M79 STEMLESS GLASS Quality plastic stemless glass. 10.5cm

M89
POP IT

We all know the kids are going to buy these! 14x11cm

M23

TALKING TEDDY

Says "I love you Mum" when squeezed. 16cm standing, 11cm sitting

**Phone Holder** 

This flexible & sturdy device allows hands free access to your phone. Great for movies in bed or clip to your desk. Suits most phones.

M517 **MUM SIGN** Mum will love this. 20x7x2.2cm

**M378 PHONE JAIL** Put the phone away!! It's family time! Hold up to 6 phones. 13x15x19cm

**Key finder** 

Just whistle & it will beep. Also a torch. Batteries included

M<sub>100</sub> FAN

The kids go crazy for this! With 4 different light up displays constantly changing, it adds a fun element to a boring fan! Batteries included. 10cm

M253

Connect 4

A classic game in a handy travel soze. 15.5 x 12 x 11cm

2

**Vibrating Massager** Great vibrations! Batteries included

& USB charger. 9x10cm

BEST

**M30** 

**Compressed Towel** 

These are fun & practical. 4.6x2 cm compressed, 25x25cm open

### **M43**

LIE DETECTOR
Press the button to see who is telling the truth! Batteries included. 7x4.25cm

#### **NPCBB CHAT BACK BUTTON**

Record your own message! 2 assorted colours. Batteries included.

#### M154 **SOLAR DANCING FLOWERS**

Watch them groove from side to side. Great fun and solar powered! 3 assorted designs

#### **M90** STRETCHY DOG

Stretch the stress away with this cute sausage dog. Goes up to 20cm long

#### **M81 HAND WARMER**

This is so cute! Reusable to keep warm at those cold kids sports games. 16x11cm

#### **M91 HEART DECISION MAKER**

A new twist on the classic magic 8 ball. 10.5cm

**M9 TOILET PAPER** 

A great generic option. Comes gift boxed

#### **M29 GLASS CANDLE**

A classic design to suit any house. 6.6x5cm

A beautiful gift set with candle and diffuser (40ml). 2 assorted patterns/fragrances 24x11x5.5cm

**M77** 

**FAIRY LIGHT BULB** 

This is so pretty! With string lights and quality plastic outer. 18cm. Batteries included

#### **MDS DIFFUSER**

4 assorted fragrance. 30ml

## **LUXE CANDLE**

Bring a touch of luxury with this black matt and silver candle. 6.6x5cm

### **HEART CANDLE HOLDER**

This wooden tealight holder is gorgeous! Comes with a tealight candle. 13x2cm

**1**95 **M251 LIGHT BOX** 

Complete with 84 letters, numbers & characters. Batteries included. 15x10.5x4cm

**M24** 

#### **MUM & ME ACTIVITY GAME**

Pick a token from the (plastic) jar & do a fun activity together. 30 different activity ideas. 10x5.6cm

#### **M16W** SHADOW BOX FRAME

This stunning frame is more than just something to put a photo in! 20x20x3cm

\$240 SH Le

MMUG1 SHHH MUG Let Mum enjoy her cuppa!

#### M44 COLOUR CHANGING MUG

This is so cool! Watch the mug change from black to pink & 'the housework can wait' appear with hot water!

#### M87 PINEAPPLE CUP

Bring the fun of holidays home with this tropical inspired cup with spiral straw. 15cm (excluding straw)

## M35 MAGIC COLOUR CHANGING GLASS

Watch the watermelons change colour as the glass fills.

#### M149 LIGHT UP GLASS

The kids LOVE these with multiple flash and light settings. Batteries included. 18cm

## M20

TEA SET High tea for 1 with this beautiful tea set. Comes with cup, saucer and spoon

M199
TRAVEL MUG
With screw top lid.

\$240 incl GST

#### MMUG2 MUM LIFE MUG

A fun design in a fully enclosed gift box

& comb. 13.5cm

#### M513 **JEWELLERY BOX**

This timber look & ceramic heart is great to keep Mum's jewellery or "bits & pieces" 12x12x5cm

**M23E EAR RINGS** A fun design!

#### **M70** SLIDE OUT MIRROR

In a leather look pouch this is a great addition to any handbag. 6.7x6.3cm

#### **M75 MANICURE SET**

A 5 piece set with all the essentials. 10.8x6.3cm (closed)

#### M302 **JEWELLERY STAND**

So many branches to hang precious jewels also with substantial storage tray. 25x15cm (tray) 22cm high

6

#### M42 HOLLYWOOD LIGHT UP FRAME

Get some serious bling with this glittery light up frame! Batteries included. 19x14x3cm

\$299 incl GST

#### **M250** HEART SNOW GLOBE

With photo insert. 10x9cm

\$165 incl GST

## M106 HANGING HEART

A great way to show Mum that she is the best! 10.9x5cm

\$230 incl GST

#### M313 RECIPE SIGN

This sign with all the essential ingredients will look great in any kitchen. 24x14.5cm

\$299 incl GST

#### M512 POM POM SHADOW BOX

A fun sign. 18x18x3cm

Office, bedroom, bathroom, so many uses for this drawer! 23x10x16cm

#### **M248**

PINEAPPLE FRAME A fun and trendy frame! 27x15cm

FAMILY FRAME

M522 GLITTER SIGN

This two piece wooden glitter sign looks awesome! 26x6cm

\$250 incl GST

#### **M81E**

#### **MUM-EMERGENCY KIT**

Mum will be ready for any mini emergency or wardrobe malfunction with this kit. Contains sterile gauze swab, 2 alcohol wipes, 5 band-aid, scissors, bandage,10 safety pins, a roll of tape & hair tie. 13x9cm

Such a great way to keep the car clutter free. 36x17.5cm

M154

ICE CREAM SPONGE Who knew a sponge

could actually be fun?

\$199 incl GST

#### M102 SEWING KIT

Contains all the essentials for any wardrobe malfunction. 7x7cm (closed)

A beautiful 20 page keepsake has blanks to fill in all about Mum. A great one to have each year as the kids get older. 15x10.5cm

#### M188 REUSABLE SHOPPING BAG

Ditch the plastic & love our environment with this 40x40cm woven bag

M187 BACK SCRATCHER

Extends to 70cm to always reach that itch!

**M85** 

**COSMETIC BAG** 

With zip and tassle. 25x18cm

**M18 GIFT SET** 

Gift box 3 piece set with pen glitter mirror & heart keyring. 9.5x16cm

#### M312 **MINI TOOL KIT**

Perfect for changing batteries & odd jobs. Complete with 2 screwdrivers & tape measure

#### **M82**

**BEST MUM KEYRING** 

The gold detail really sets this apart from a boring old keyring.

## **HEART LED KEYRING**

With LED torch. Batteries included

#### **M88**

**MAGNETIC WHITEBOARD** 

Get organised with this. Magnetic backing & includes marker & 2 magnets. 27.5x21cm

**M32** 

**LOVE DUST KEYRING** 

A sprinkle of love in a bottle. 2.8cm

Love Dust

## 20 REASONS I LOVE YOU

A cute keyring with reminder when the kids forget to tell you they love you!! 7x3cm

#### M315 GARDEN SET

Make gardening pretty with this 2 piece metal set in a gift box.

MTM TEDDY BEAR

Soft & cuddly, this guy is super cute holding a heart in his hands.

#### M83 VASE

Pop in some flowers from the garden to make Mum's day! 12cm \$3<sup>20</sup>

\$245 incl GST

M13 BANNER 250 x 20cm

\$490

M73 CUSHION 25x24cm

Nail Spat

I'M SO
LUCKY TO
HAVE YOU
AS MY MUM

\$280 incl GST

## **M96**FLIP MIRROR

A great portable mirror for finding natural light for the perfect make up. 20.5x15cm

#### M80 FLOWER POT

No need to water this one! 9x6cm (not including flowers)

#### M93 NAIL SPA KIT

All the essentials for a home mani & pedi. 14x7.5cm

\$240 incl GST

MMUGG GRANDPARENT MUG Comes in a gift box

\$3<sup>40</sup>

M16N GRANDPARENT FRAME

The grandparents will love this! 18x17cm

\$165 incl GST

M106N NAN HANGING HEART

Nan will hang this for all to see! 10x9.5cm

\$110 incl GST

**MJBG** GRANDPARENT JELLY BEAN

We hope they make it home! 50g

\$160 incl GST

M31 NAN KEYRING

Nan will display this metal keyring proudly! 3x2.5cm

M14N NAN PEN A great little gift for Nan

\$090 incl GST

M526 GRANDPARENT MAGNET 5x5cm

#### M34 PAPER GIFT BAG

A great generic option that the kids can decorate. 32.5x25x12cm

## \$080 incl GST

### M555

This high quality 29.5x21x10cm bag is better and stronger than ever

**Premium Gift Bag** 

#### MJB JELLY BEANS

The kids love buying these in the hope Mum with share! 50g

#### M666 GIFT CARD

2 assorted designs on these bargain cards! 19x11.5cm (closed)