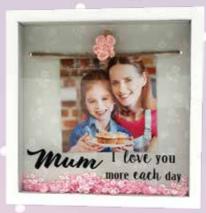

#### **M16W** SHADOW BOX FRAME

This stunning frame is more than just something to put a photo in! 20x20x3cm

\$240 SH Le

MMUG1 SHHH MUG Let Mum enjoy her cuppa!