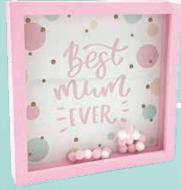

#### M512 POM POM SHADOW BOX

A fun sign. 18x18x3cm

Office, bedroom, bathroom, so many uses for this drawer! 23x10x16cm