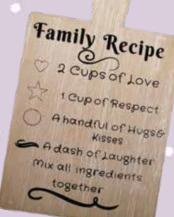

#### M313 RECIPE SIGN

This sign with all the essential ingredients will look great in any kitchen. 24x14.5cm

\$299 incl GST