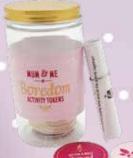

#### **MUM & ME ACTIVITY GAME**

Pick a token from the (plastic) jar & do a fun activity together. 30 different activity ideas. 10x5.6cm