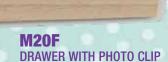

#### M512 POM POM SHADOW BOX

A fun sign. 18x18x3cm

Office, bedroom, bathroom, so many uses for this drawer! 23x10x16cm