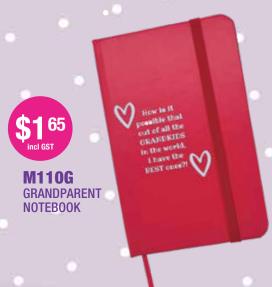

#### M93 NAIL SPA KIT

All the essentials for a home mani & pedi. 14x7.5cm

\$240 incl GST

MMUGG GRANDPARENT MUG Comes in a gift box

\$3<sup>40</sup>

M16N GRANDPARENT FRAME

The grandparents will love this! 18x17cm