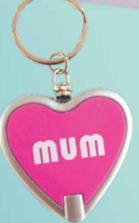

#### **M82**

**BEST MUM KEYRING** 

The gold detail really sets this apart from a boring old keyring.