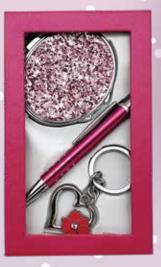

**M18 GIFT SET** 

Gift box 3 piece set with pen glitter mirror & heart keyring. 9.5x16cm