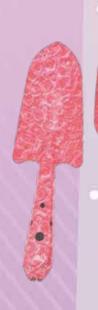

#### M315 GARDEN SET

Make gardening pretty with this 2 piece metal set in a gift box.

MTM TEDDY BEAR

Soft & cuddly, this guy is super cute holding a heart in his hands.