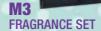

#### **M29 GLASS CANDLE**

A classic design to suit any house. 6.6x5cm

A beautiful gift set with candle and diffuser (40ml). 2 assorted patterns/fragrances 24x11x5.5cm

**M77** 

**FAIRY LIGHT BULB** 

This is so pretty! With string lights and quality plastic outer. 18cm. Batteries included