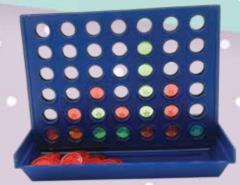

M253

Connect 4

A classic game in a handy travel soze. 15.5 x 12 x 11cm

2

**Vibrating Massager** Great vibrations! Batteries included

& USB charger. 9x10cm

BEST

**M30** 