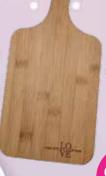

#### M38 PLATTER

Platter for 1 or serve the kids afternoon tea on it.
Made from bamboo 28x14cm

**M361** 

**PERFECTION MUG** 

A stunning looking mug

with gold print, 9x9cm

NHLGDI DINO LIP GLOSS Strawberry scented. 2 assorted colours. 5x5cm