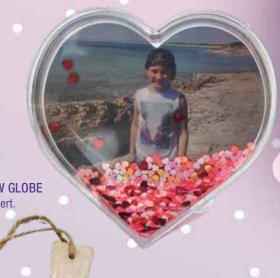

UG2 MUM LIFE MUG

A fun design in a fully enclosed gift box









& comb. 13.5cm

#### M513 **JEWELLERY BOX**

This timber look & ceramic heart is great to keep Mum's jewellery or "bits & pieces" 12x12x5cm



**M23E EAR RINGS** A fun design!











#### **M70** SLIDE OUT MIRROR

In a leather look pouch this is a great addition to any handbag. 6.7x6.3cm



#### **M75 MANICURE SET**

A 5 piece set with all the essentials. 10.8x6.3cm (closed)



#### M302 **JEWELLERY STAND**

So many branches to hang precious jewels also with substantial storage tray. 25x15cm (tray) 22cm high



6







#### M42 HOLLYWOOD LIGHT UP FRAME

Get some serious bling with this glittery light up frame! Batteries included. 19x14x3cm



\$299 incl GST

#### **M250** HEART SNOW GLOBE

With photo insert. 10x9cm



\$165 incl GST

## M106 HANGING HEART

A great way to show Mum that she is the best! 10.9x5cm



\$230 incl GST

#### M313 RECIPE SIGN

This sign with all the essential ingredients will look great in any kitchen. 24x14.5cm





\$299 incl GST

#### M512 POM POM SHADOW BOX

A fun sign. 18x18x3cm





Office, bedroom, bathroom, so many uses for this drawer! 23x10x16cm





#### **M248**

PINEAPPLE FRAME A fun and trendy frame! 27x15cm





FAMILY FRAME











M522 GLITTER SIGN

This two piece wooden glitter sign looks awesome! 26x6cm



\$250 incl GST

#### **M81E**

#### **MUM-EMERGENCY KIT**

Mum will be ready for any mini emergency or wardrobe malfunction with this kit. Contains sterile gauze swab, 2 alcohol wipes, 5 band-aid, scissors, bandage,10 safety pins, a roll of tape & hair