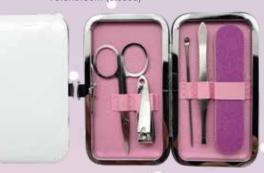

#### **M75 MANICURE SET**

A 5 piece set with all the essentials. 10.8x6.3cm (closed)