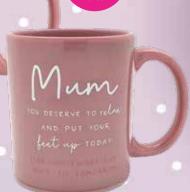

#### MMUG2 MUM LIFE MUG

A fun design in a fully enclosed gift box

& comb. 13.5cm