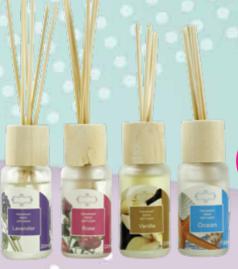

# M154 **SOLAR DANCING FLOWERS**

Watch them groove from side to side. Great fun and solar powered! 3 assorted designs



#### **M90** STRETCHY DOG

Stretch the stress away with this cute sausage dog. Goes up to 20cm long



#### **M81 HAND WARMER**

This is so cute! Reusable to keep warm at those cold kids sports games. 16x11cm



#### **M91 HEART DECISION MAKER**

A new twist on the classic magic 8 ball. 10.5cm



**M9 TOILET PAPER** 

A great generic option. Comes gift boxed















#### **M29 GLASS CANDLE**

A classic design to suit any house. 6.6x5cm





A beautiful gift set with candle and diffuser (40ml). 2 assorted patterns/fragrances 24x11x5.5cm





**M77** 

**FAIRY LIGHT BULB** 

This is so pretty! With string lights and quality plastic outer. 18cm. Batteries included



#### **MDS DIFFUSER**

4 assorted fragrance. 30ml



## **LUXE CANDLE**

Bring a touch of luxury with this black matt and silver candle. 6.6x5cm



### **HEART CANDLE HOLDER**

This wooden tealight holder is gorgeous! Comes with a tealight candle. 13x2cm



**1**95 **M251 LIGHT BOX** 

Complete with 84 letters, numbers & characters. Batteries included. 15x10.5x4cm





**M24** 

#### **MUM & ME ACTIVITY GAME**

Pick a token from the (plastic) jar & do a fun activity together. 30 different activity ideas. 10x5.6cm





#### **M16W** SHADOW BOX FRAME

This stunning frame is more than just something to put a photo in! 20x20x3cm







\$240 SH Le

MMUG1 SHHH MUG Let Mum enjoy her cuppa!



#### M44 COLOUR CHANGING MUG

This is so cool! Watch the mug change from black to pink & 'the housewor