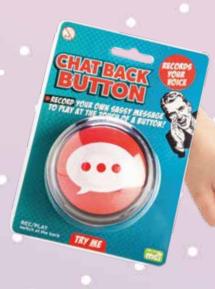

#### **NPCBB CHAT BACK BUTTON**

Record your own message! 2 assorted colours. Batteries included.