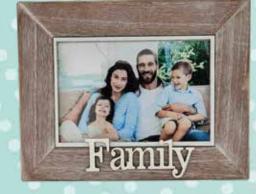

#### **M248**

PINEAPPLE FRAME A fun and trendy frame! 27x15cm

FAMILY FRAME

M522 GLITTER SIGN

This two piece wooden glitter sign looks awesome! 26x6cm

\$250 incl GST