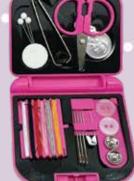

#### M102 SEWING KIT

Contains all the essentials for any wardrobe malfunction. 7x7cm (closed)

A beautiful 20 page keepsake has blanks to fill in all about Mum. A great one to have each year as the kids get older. 15x10.5cm