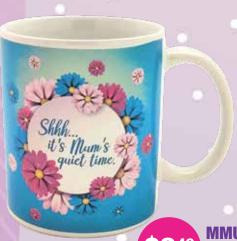

#### **M16W** SHADOW BOX FRAME

This stunning frame is more than just something to put a photo in! 20x20x3cm

\$240 SH Le

MMUG1 SHHH MUG Let Mum enjoy her cuppa!