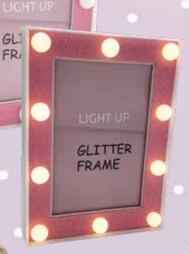

#### M42 HOLLYWOOD LIGHT UP FRAME

Get some serious bling with this glittery light up frame! Batteries included. 19x14x3cm

\$299 incl GST